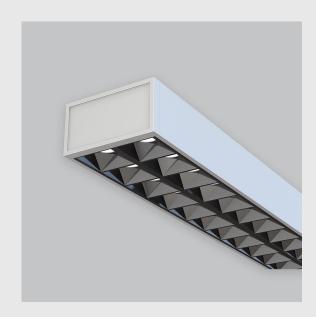

| Leno F fixture has :                                               |
|--------------------------------------------------------------------|
| •Luminaire housing of aluminium                                    |
| •Surface powder coat                                               |
| •SMD (Surface Mount Device) LED technology                         |
| •Free standing luminaires                                          |
| •Minimalistic design                                               |
| •Numerous combinations of lamp head designs for a variety of desks |
|                                                                    |