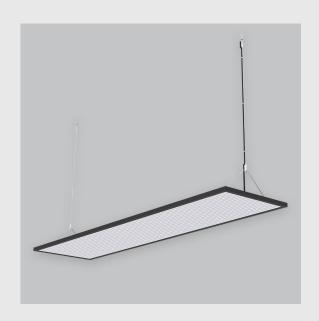

## Geniso 4x1 Edgelit sleek and slim has : •4x1 feet LED panel

Surface powder coat

•15 mm height

- •Luminaire housing of aluminium
- •LED PCB mounted
- •Bottom opening for easy maintenance
- •Pendant with cable suspension and quick mounting system
- •M6 bolt for M6 fastener
- •High-performance LGP sheet for uniform illumination
- •Energy-efficient LED with color rendering