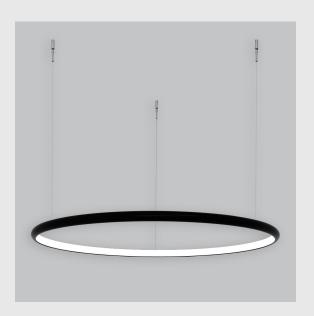

## Unik Inner Lit Ring has:

- Inner lit ring with 22mm height
- Luminaire housing of aluminium
- Surface powder coated
- LED PCB mounted
- Bottom opening for easy maintenance
- Pendant with cable suspension
- Quick mounting system
- M6 bolt for M6 fastener
- Creates a beautiful scenery of lighting
- Uniform illumination
- Energy-efficient LED with color rendering