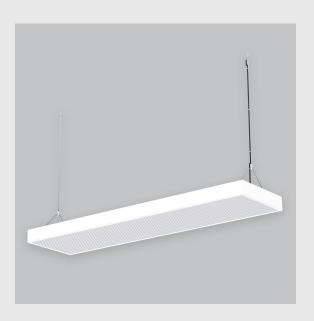

## Geniso 4x2 Backlit has:

- •Luminaire housing of aluminium
- •4x2 feet LED panel
- •Bottom opening for easy maintenance
- •Pendant with cable suspension and quick mounting system
- Surface powder coat
- •LED PCB mounted
- •M6 bolt for M6 fastener
- •High-performance double Prismatic diffuser
- •Uniform illumination
- •Energy-efficient LED with color rendering