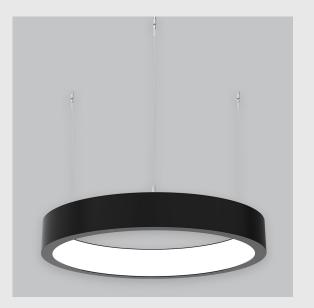

Aura Ring fixture has :

- Aura inner lit ring
- Luminaire housing of aluminium
- Surface powder coated
- LED PCB mounted
- Bottom opening for easy maintenance
- Pendant with cable suspension
- Quick mounting system
- M6 bolt for M6 fastener
- Unik inner lit ring
- Creates a beautiful scenery of lighting
- Uniform illumination
- Energy-efficient LED with color rendering