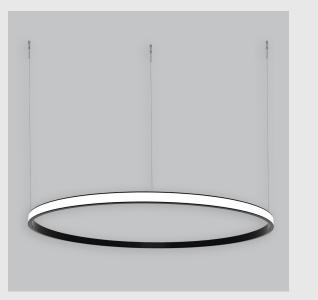

Unik Outer Lit Ring has :

- Outer lit ring with 20mm height
- Luminaire housing of aluminium
- Surface powder coated
- LED PCB mounted
- Bottom opening for easy maintenance
- Pendant with cable suspension
- Quick mounting system
- M6 bolt for M6 fastener
- Creates a beautiful scenery of lighting
- Uniform illumination
- Energy-efficient LED with color rendering