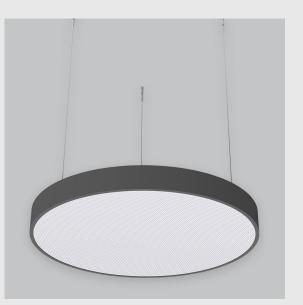

Disc Backlit fixture has :

- Luminaire housing of aluminium
- Disc light
- Surface powder coated
- LED PCB mounted
- Bottom opening for easy maintenance
- Pendant with cable suspension
- Quick mounting system
- M6 bolt for M6 fastener
- Round frame with disc emitting a circular glow
- Direct & clear LED illumination
- Direct yet diffused ambient shine
- High-performance Micro Prismatic Diffuser
- Energy-efficient LED with color rendering