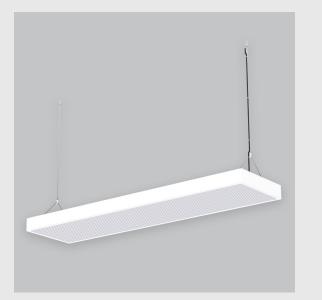

Geniso 4x2 Backlit has :

•Luminaire housing of aluminium

•4x2 feet LED panel

•Bottom opening for easy maintenance

•Pendant with cable suspension and quick mounting system

•Surface powder coat

•LED PCB mounted

•M6 bolt for M6 fastener

•High-performance double Prismatic diffuser

•Uniform illumination

•Energy-efficient LED with color rendering