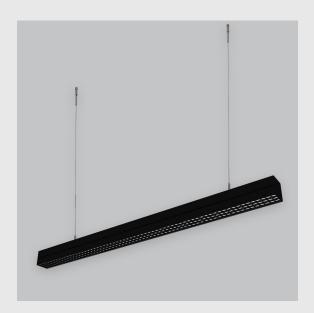

## **Available Filters**

- 1. Control = ON-OFF (FLICKER FREE)
- 2. CRI = >90
- 3. Lumen Type = Low
- 4. CCT (Colour Temperature) = 5700K
- 5. Mounting Type = Pendant
- 6. Material Colour = Black
- 7. Dimension = 300mm 600mm
- 8. Distribution = Direct
- 9. Life of LED = L70 @50,000h
- 10. Beam Angle = 90° 110°
- 11. Watt = 11W 20W
- 12. SDCM = SDCM = < 3

## Xtreme 70 Antiglare has:

- Luminaire housing of extruded aluminium
- A new concept on Louver Technology with high glare control
- Uniform illumination
- Energy-efficient LED with color rendering
- Visual comfort with panache
- Available in Matt Black, Matt White, Silver & Gun Metal Glossy
- Bottom opening for easy maintenance
- Pendant with cable suspension