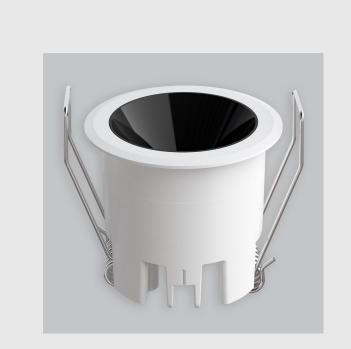

Luke fixture has :

- Luminaire housing of die cast- aluminium
- Round recessed spotlight
- Surface powder coated
- COB (Chip on Board) technology
- Technology for maximum efficiency
- Zero multiple shadows
- LED with effective colour rendering
- Overflowing colours with soft light and shadow
- Interpretation of the real environment light and colors
- Finned heat sinks to dissipate heat and increase performance & lifespan
- High colour rendering