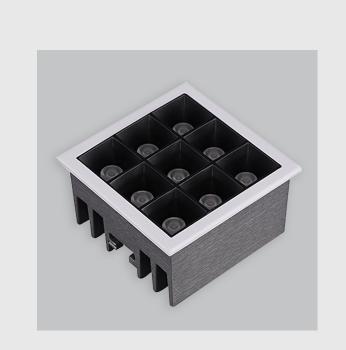

## **Specifications**

- 1. Control = DALI-2 DT8
- 2. CRI = >80
- 3. Lumen Type = High
- 4. CCT (Colour Temperature) = Tunable White 2700K-6500K
- 5. Beam Angle =  $0^{\circ}$   $15^{\circ}$
- 6. Mounting Type = Recessed
- 7. Dimension = NA
- 8. Distribution = Direct
- 9. Material Colour = NA
- 10. Reflector = NA
- 11. Life of LED = L70 @50,000h
- 12. Watt = 11W 20W
- 13. SDCM = SDCM = < 3
- 14. Optics = Lens & Reflector

ARYA fixture has :

- Luminaire housing of die-cast- aluminium
- Recessed spotlight with effortless installation
- Surface powder coated
- SMD (Surface Mount Device) technology
- Technology for maximum efficiency
- Zero multiple shadows
- LED with effective colour rendering
- Overflowing colours with soft light and shadow
- Interpretation of the real environment light and colours
- High colour rendering