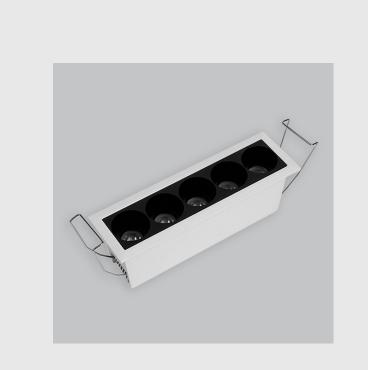

## **Specifications**

- 1. Control = DALI-2 DT8
- 2. CRI = >80
- 3. Lumen Type = High
- 4. CCT (Colour Temperature) = Tunable White 2700K-6500K
- 5. Beam Angle =  $0^{\circ}$   $15^{\circ}$
- 6. Mounting Type = Recessed
- 7. Dimension = NA
- 8. Distribution = Direct
- 9. Material Colour = NA
- 10. Reflector = NA
- 11. Life of LED = L70 @50,000h
- 12. Watt = 11W 20W
- 13. SDCM = SDCM = < 3
- 14. Optics = Lens & Reflector

Clio fixture has :

- Luminaire housing of die-cast- aluminium
- Recessed spotlight with effortless installation
- Surface powder coated
- SMD (Surface Mount Device) technology
- Technology for maximum efficiency
- Zero multiple shadows
- LED with effective colour rendering
- Overflowing colours with soft light and shadow
- Interpretation of the real environment light and colours
- High colour rendering