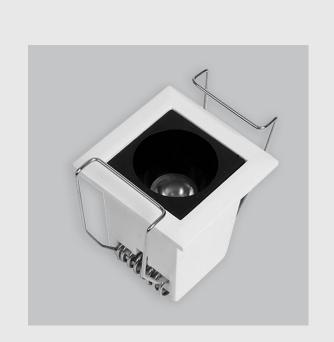

Clio fixture has :

- Luminaire housing of die-cast- aluminium
- Recessed spotlight with effortless installation
- Surface powder coated
- SMD (Surface Mount Device) technology
- Technology for maximum efficiency
- Zero multiple shadows
- LED with effective colour rendering
- Overflowing colours with soft light and shadow
- Interpretation of the real environment light and colours
- High colour rendering