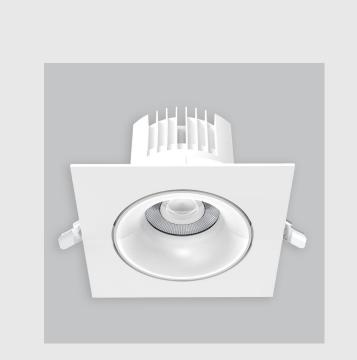

Nitro fixture has :

- Luminaire housing of die-cast- aluminium
- Recessed spotlight with effortless installation
- Surface powder coated
- SMD (Surface Mount Device) technology
- Technology for maximum efficiency (Adjustable)
- Zero multiple shadows
- LED with effective colour rendering
- Overflowing colours with soft light and shadow
- Interpretation of the real environment light and colours
- High colour rendering