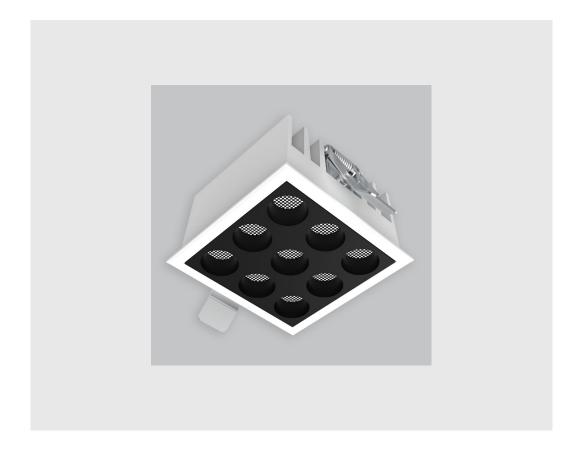

## **Specifications**

- 1. Control = DALI-2 DT8
- 2. CRI = >80
- 3. Lumen Type = High
- 4. CCT (Colour Temperature) = Tunable White 2700K-6500K
- 5. Beam Angle =  $0^{\circ}$   $15^{\circ}$
- 6. Mounting Type = Recessed
- 7. Dimension = NA
- 8. Distribution = Direct
- 9. Material Colour = NA
- 10. Reflector = NA
- 11. Life of LED = L70 @50,000h
- 12. Watt = 11W 20W
- 13. SDCM = SDCM = < 3
- 14. Optics = Lens & Honeycomb

## Alcon fixture has:

- •Luminaire housing of die-cast- aluminium
- •Recessed spotlight with effortless installation
- •Honeycomb reflector
- •SMD (Surface Mount Device) technology
- •Technology for maximum efficiency
- •Zero multiple shadows
- •LED with effective colour rendering
- •Overflowing colours with soft light and shadow
- •Interpretation of the real environment light and colours
- •High colour rendering