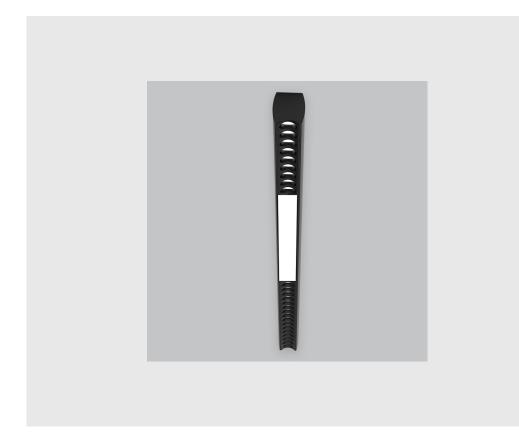

Variant 15

## **Specifications**

- 1. Control = ON-OFF (FLICKER FREE)
- 2. CRI = >80
- 3. Lumen Type = Low
- 4. CCT (Colour Temperature) = Tunable White 2700K-6500K
- 5. Mounting Type = Pendant
- 6. Material Colour = Black
- 7. Dimension = NA
- 8. Distribution = Direct
- 9. Reflector = NA
- 10. Life of LED = L70 @50,000h
- 11. Beam Angle =  $60^{\circ} 90^{\circ}$
- 12. Watt = 1W 10W
- 13. SDCM = SDCM = < 3
- 14. Optics = Lens

XTO Curve Linear has:

- Range of size/angle design solutions
- Surface powder coated
- Luminaire housing of extruded aluminium
- LED PCB mounted on insert design with heat sink
- Bottom opening for easy maintenance
- Modular design concept
- UGR less than 9
- Micro-structure & anti-glare optical lens design
- Uniform illumination
- Energy-efficient LED with color rendering