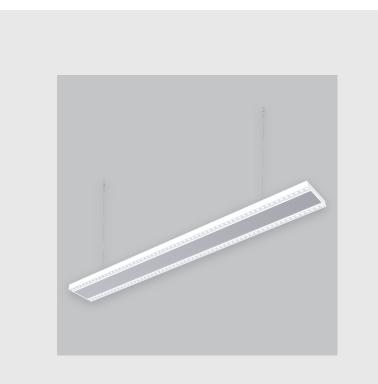

Xtreme 145 Peggy Duo (XTD) has :

- Luminaire housing of extruded aluminium
- Surface powder coated
- LED PCB mounted on insert design with heat sink
- Snap-fit system and no visible screws
- Bottom opening for easy maintenance
- Pendant with cable suspension
- M6 bolt for M6 fastener
- Lens + Prismatic double diffuser with glare control
- Uniform illumination
- Energy-efficient LED with color rendering