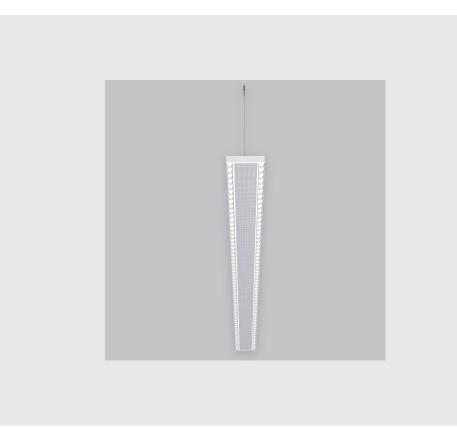

## Variant 15

## Article number- - 1034-1-2.5.1.4.1.1.1.2.2.0.1.1.3

## **Specifications**

- 1. Control = DALI-2 DT8
- 2. CRI = >80
- 3. Lumen Type = High
- 4. CCT (Colour Temperature) = Tunable White 2700K-6500K
- 5. Mounting Type = Pendant
- 6. Material Colour = Black
- 7. Dimension = NA
- 8. Distribution = Direct
- 9. Beam Angle =  $15^{\circ} 25^{\circ}$
- 10. Optics = Micro Prismatic Diffuser
- 11. Reflector = NA
- 12. Life of LED = L70 @50,000h
- 13. Watt = 21W 30W
- 14. SDCM = SDCM = < 3

Xtreme 145 Duo XTD has :

- Surface powder coated
- Snap-fit system and no visible screw
- Luminaire housing of extruded aluminium
- Bottom opening for easy maintenance
- LED PCB mounted on insert design with heat sink
- Pendant with cable suspension
- M6 bolt for M6 fastener
- Lens + Prismatic double diffuser with uniform illumination
- Glare control
- Energy-efficient LED with color rendering