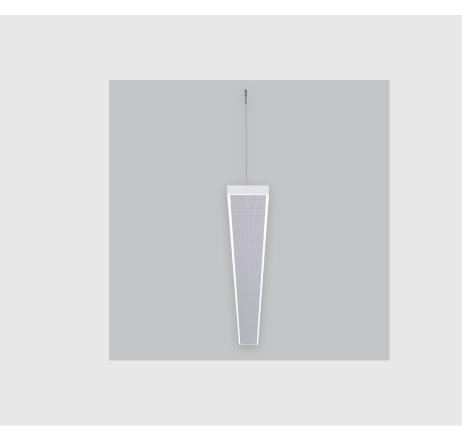

## Variant 15

## Article number- - 1032-1-2.5.1.4.1.1.1.7.2.0.1.1.3

## **Specifications**

- 1. Control = DALI-2 DT8
- 2. CRI = >80
- 3. Lumen Type = High
- 4. CCT (Colour Temperature) = Tunable White 2700K-6500K
- 5. Mounting Type = Pendant
- 6. Material Colour = Black
- 7. Dimension = NA
- 8. Distribution = Direct
- 9. Optics = Micro Prismatic Diffuser
- 10. Reflector = NA
- 11. Life of LED = L70 @50,000h
- 12. Beam Angle = 90° 110°
- 13. Watt = 21W 30W
- 14. SDCM = SDCM = < 3

Xtreme 145 Prismatic has :

- Luminaire housing of extruded aluminium
- Surface powder coated
- Snap-fit system and no visible screw
- LED PCB mounted on insert design with heat sink
- Bottom opening for easy maintenance
- Pendant with cable suspension
- M6 bolt for M6 fastener
- Micro Prismatic Diffuser
- Glare control
- Energy-efficient LED with color rendering