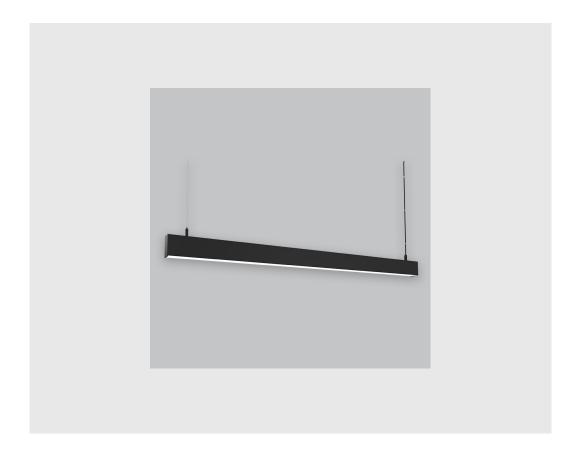

## **Specifications**

- 1. Control = ON-OFF
- 2. CRI = >90
- 3. Lumen Type = Low
- 4. CCT (Colour Temperature) = Tunable White 2700K-6500K
- 5. Mounting Type = Pendant
- 6. Material Colour = Black
- 7. Dimension = NA
- 8. Distribution = Direct
- 9. Optics = PMMA Diffuser
- 10. Reflector = NA
- 11. Life of LED = L70 @50,000h
- 12. Beam Angle = 90° 110°
- 13. Watt = 1W 10W
- 14. SDCM = SDCM = < 3

## Viraj 45 linear fixture has:

- No visible screw
- Surface powder coated
- Luminaire housing of extruded aluminium
- LED PCB mounted on insert design with heat sink
- Snap-fit system Bottom opening for easy maintenance
- Pendant with cable suspension
- M6 bolt for M6 fastener
- High-performance PMMA diffuser
- Energy-efficient LED