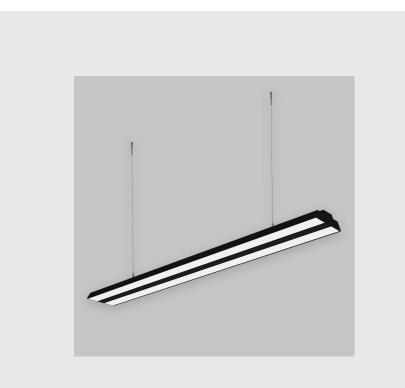

Xtreme 145 Peggy Prismatic has :

- Luminaire housing of extruded aluminium
- Surface powder coated
- LED PCB mounted on insert design with heat sink
- Snap-fit system and no visible screws
- Bottom opening for easy maintenance
- Pendant with cable suspension
- M6 bolt for M6 fastener
- Recessed mounted with tech zone
- Micro Prismatic Diffuser
- Uniform illumination and glare control
- Energy-efficient LED with color rendering