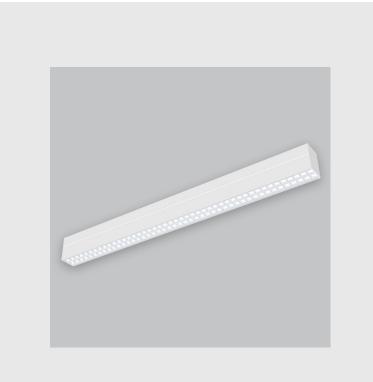

- Viraj 70 Lens linear fixture has :
- Luminaire housing of extruded aluminium
- Snap-fit system
- No visible screw
- Surface powder coated
- LED PCB mounted on insert design with heat sink
- Bottom opening for easy maintenance
- Pendant with cable suspension
- M6 bolt for M6 fastener
- Deep recessed lens and reflector for uniformity
- Energy-efficient LED