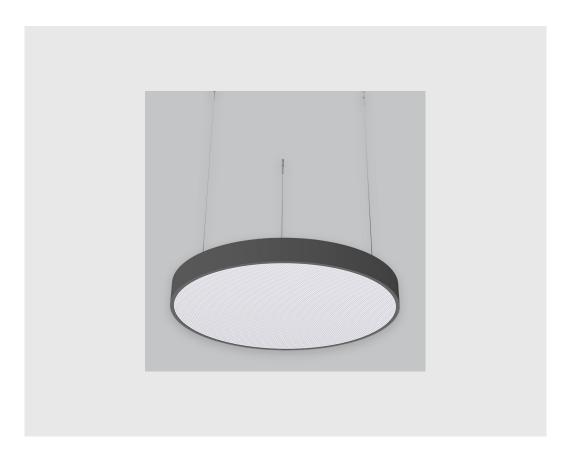

## **Specifications**

- 1. Control = DALI-2 DT8
- 2. CRI = >80
- 3. Lumen Type = High
- 4. CCT (Colour Temperature) = Tunable White 2700K-6500K
- 5. Mounting Type = Pendant
- 6. Material Colour = Black
- 7. Dimension = NA
- 8. Distribution = Direct
- 9. Optics = Micro Prismatic Diffuser
- 10. Reflector = NA
- 11. Life of LED = L70 @50,000h
- 12. Beam Angle = 90° 110°
- 13. Watt = 31W 40W
- 14. SDCM = SDCM = < 3

## Disc Backlit fixture has:

- Luminaire housing of aluminium
- Disc light
- Surface powder coated
- LED PCB mounted
- Bottom opening for easy maintenance
- Pendant with cable suspension
- Quick mounting system
- M6 bolt for M6 fastener
- Round frame with disc emitting a circular glow
- Direct & clear LED illumination
- Direct yet diffused ambient shine
- High-performance Micro Prismatic Diffuser
- Energy-efficient LED with color rendering