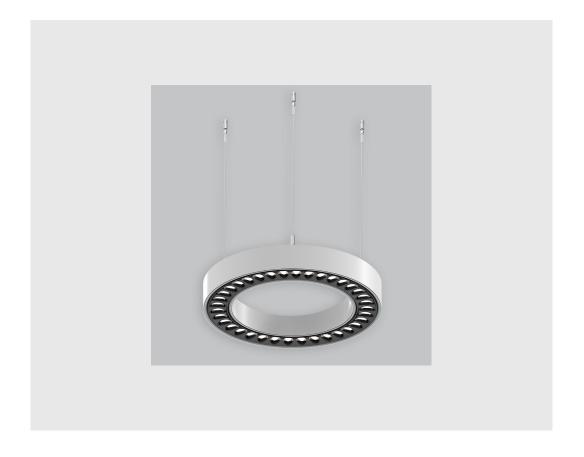

## **Specifications**

- 1. Control = DALI-2 DT8
- 2. CRI = >80
- 3. Lumen Type = High
- 4. CCT (Colour Temperature) = Tunable White 2700K-6500K
- 5. Mounting Type = Pendant
- 6. Material Colour = Black
- 7. Dimension = NA
- 8. Distribution = Direct
- 9. Reflector = NA
- 10. Life of LED = L70 @50,000h
- 11. Beam Angle = 60° 90°
- 12. Watt = 31W 40W
- 13. SDCM = SDCM = < 3
- 14. Optics = Lens

## XTO Round Ring has:

- Luminaire housing of extruded aluminium
- Range of sizes and angle designs
- Application requirements in different fields
- Surface powder coated
- LED PCB mounted on insert design with heat sink
- Bottom opening for easy maintenance
- Pendant with cable suspension
- M6 bolt for M6 fastener
- Modular design with uniform illumination
- UGR less than 9
- Microstructure anti-glare optical lens
- Energy-efficient LED with color rendering