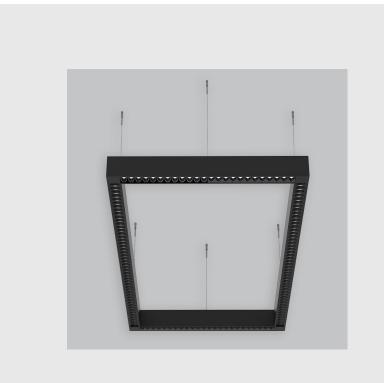

## **Specifications**

- 1. Control = DALI-2 DT8
- 2. CRI = >80
- 3. Lumen Type = High
- 4. CCT (Colour Temperature) = Tunable White 2700K-6500K
- 5. Mounting Type = Pendant
- 6. Material Colour = Black
- 7. Dimension = 901mm 1200mm
- 8. Distribution = Direct
- 9. Reflector = NA
- 10. Life of LED = L70 @50,000h
- 11. Beam Angle =  $60^{\circ} 90^{\circ}$
- 12. Watt = 71W 100W
- 13. SDCM = SDCM = < 3
- 14. Optics = Lens

XTO Rectangle has :

- Luminaire housing of extruded aluminium
- Range of sizes and angle designs
- Application requirements in different fields
- Surface powder coated
- LED PCB mounted on insert design with heat sink
- Bottom opening for easy maintenance
- Pendant with cable suspension
- M6 bolt for M6 fastener
- Modular design with uniform illumination
- UGR less than 9
- Microstructure anti-glare optical lens
- Energy-efficient LED with color rendering