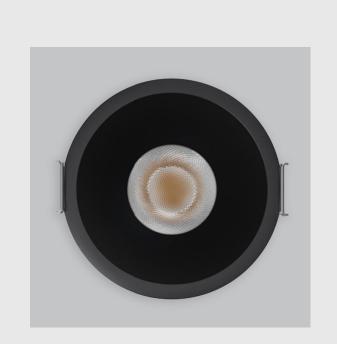

Ellis fixture has :

•Luminaire housing of die-cast- aluminium

•Round recessed spotlight

•Surface powder coat

•COB (Chip on Board) technology

•Adjustable & fix downlighter

•Zero multiple shadows

•LED with effective colour rendering

•Lets objects show their original colours with soft light and shadow

•Interpretation of the real environment light

•Reflective cover available in 4 colours

•Precision-engineered, electroplated and nano-plated reflector

•Comfortable light with reflection efficiency

•Rotation of 355° with horizontal revolution

•4-way title angle adjustment

www.divinitylights.com