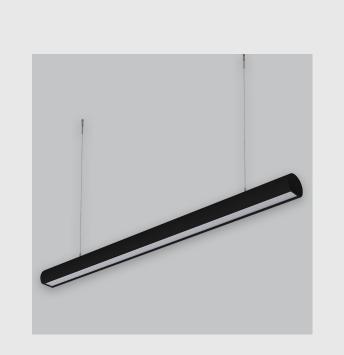

## **Specifications**

- 1. CRI = >95
- 2. Control = ON-OFF (FLICKER FREE)
- 3. Lumen Type = Low
- 4. CCT (Colour Temperature) = 4000K
- 5. Mounting Type = Pendant
- 6. Material Colour = Black
- 7. Dimension = NA
- 8. Distribution = Direct
- 9. Optics = Micro Prismatic Diffuser
- 10. Reflector = NA
- 11. Life of LED = L70 @50,000h
- 12. Beam Angle = 90° 110°
- 13. Watt = 1W 10W
- 14. SDCM = SDCM = < 3

Daisy Cresent Lens sleek linear fixture has :

- Surface powder coated
- Snap-fit system and no visible screw
- Deep recessed lens
- Beam angles ranging from 30°/50°/80°
- Luminaire housing of extruded aluminium
- LED PCB mounted on insert design with heat sink
- Bottom opening for easy maintenance
- Pendant with cable suspension
- M6 bolt for M6 fastener
- Energy-efficient LED with color rendering