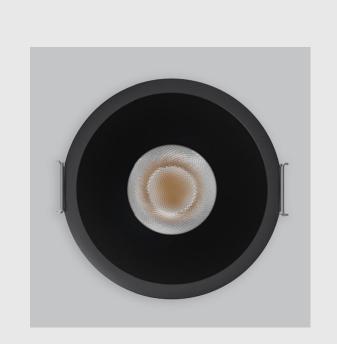

## **Specifications**

- 1. Control = DALI-2 DT8
- 2. CRI = >80
- 3. Lumen Type = High
- 4. CCT (Colour Temperature) = Tunable White 2700K-6500K
- 5. Mounting Type = Recessed
- 6. Material Colour = Black
- 7. Dimension = NA
- 8. Distribution = Direct
- 9. Beam Angle =  $15^{\circ} 25^{\circ}$
- 10. Reflector = NA
- 11. Life of LED = L70 @50,000h
- 12. Watt = 1W 10W
- 13. SDCM = SDCM = < 3
- 14. Optics = Lens & Reflector

Ellis fixture has :

•Luminaire housing of die-cast- aluminium

•Round recessed spotlight

•Surface powder coat

•COB (Chip on Board) technology

•Adjustable & fix downlighter

•Zero multiple shadows

•LED with effective colour rendering

•Lets objects show their original colours with soft light and shadow

•Interpretation of the real environment light

•Reflective cover available in 4 colours

•Precision-engineered, electroplated and nano-plated reflector

•Comfortable light with reflection efficiency

•Rotation of 355° with horizontal revolution

•4-way title angle adjustment

www.divinitylights.com