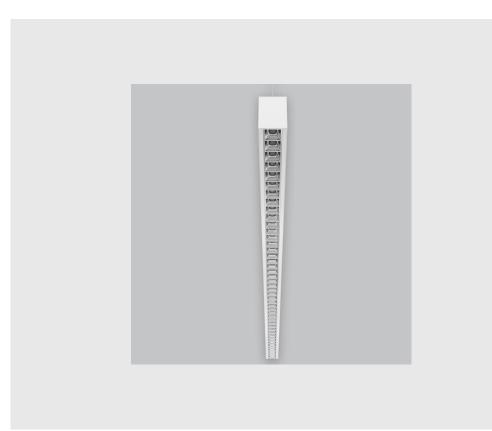

Viraj 45 Lens linear fixture has :

- Luminaire housing of extruded aluminium
- Unique deep lens and reflector to prevent glare
- Cool white light to reduce irritation
- No visible screw and Surface powder coated
- LED PCB mounted on insert design with heat sink
- Bottom opening for easy maintenance
- Pendant with cable suspension
- M6 bolt for M6 fastener
- Deep recessed lens and reflector for uniformity
- Energy-efficient LED