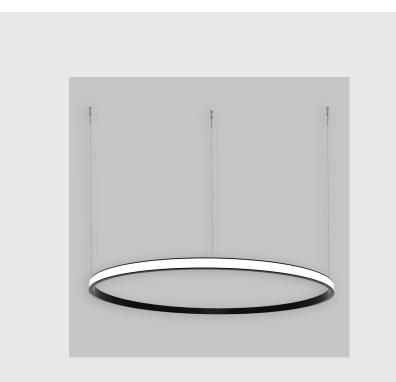

Unik Outer Lit Ring has :

- Outer lit ring with 20mm height
- Luminaire housing of aluminium
- Surface powder coated
- LED PCB mounted
- Bottom opening for easy maintenance
- Pendant with cable suspension
- Quick mounting system
- M6 bolt for M6 fastener
- Creates a beautiful scenery of lighting
- Uniform illumination
- Energy-efficient LED with color rendering