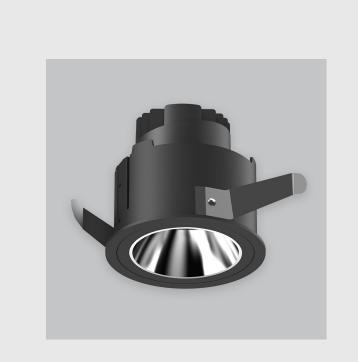

## **Specifications**

- 1. Control = DALI-2 DT8
- 2. CRI = >80
- 3. Lumen Type = High
- 4. CCT (Colour Temperature) = Tunable White 2700K-6500K
- 5. Beam Angle =  $0^{\circ} 15^{\circ}$
- 6. Mounting Type = Recessed
- 7. Material Colour = Black
- 8. Dimension = NA
- 9. Distribution = Direct
- 10. Reflector = NA
- 11. Life of LED = L70 @50,000h
- 12. Watt = 1W 10W
- 13. SDCM = SDCM = < 3
- 14. Optics = Lens & Reflector

Oculux Downlighter has :

- Luminaire housing of die cast- aluminium
- Excellent design proposal, optical structure, heat dissipation

structure & surface treatment

- Quick replacement module to adapt to multiple scenes
- Press-to-remove functionality
- Multi-directional and multiple angles
- Maximum angle of 30°
- Embedded design with fast installation
- Convenient maintenance
- Innovative high-efficiency black light mirror