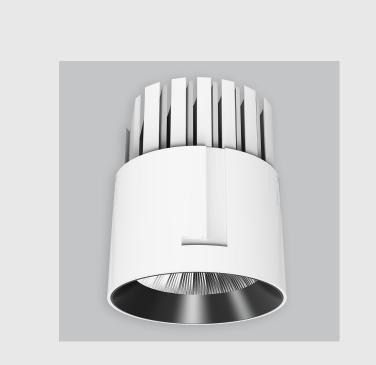

GE Downlighter has:

•Luminaire housing of die cast- aluminium

•Round recessed spotlight

•Effortless installation

•Surface powder coat

•COB (Chip on Board) technology

•Technology for maximum efficiency

•Zero multiple shadows

•LED with effective colour rendering

•Lets objects show their original colours with soft light and shadow

•Interpretation of the real environment light

•Reflective cover

•Finned heat sinks to dissipate heat and increase performance