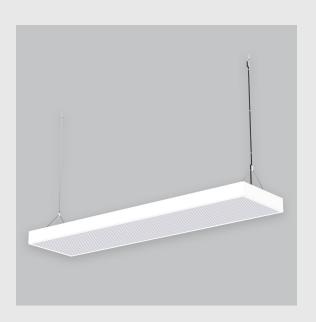

## Geniso 4x2 Backlit has:

- •Luminaire housing of aluminium
- •4x2 feet LED panel
- •Bottom opening for easy maintenance
- •Pendant with cable suspension and quick mounting system
- Surface powder coat
- •LED PCB mounted
- •M6 bolt for M6 fastener
- •High-performance double Prismatic diffuser
- •Uniform illumination
- •Energy-efficient LED with color rendering