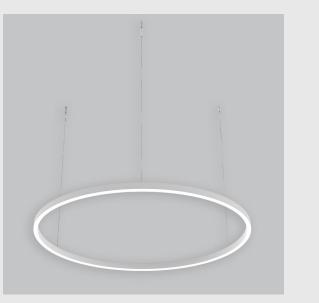

Slim Ring fixture has :

- Sleek and slim profile with 20mm height
- Luminaire housing of aluminium
- Surface powder coated
- LED PCB mounted
- Bottom opening for easy maintenance
- Pendant with cable suspension
- M6 bolt for M6 fastener
- Uninterrupted and uniform ring of LED light
- Halo of light around the ceiling
- Creates a beautiful scenery of lighting
- High-performance Micro Prismatic Diffuser
- Energy-efficient LED with color rendering