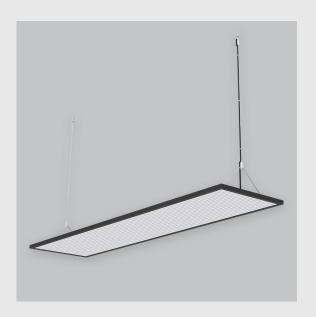

## Geniso 4x1 Edgelit sleek and slim has : •4x1 feet LED panel

Surface powder coat

•15 mm height

- •Luminaire housing of aluminium
- •LED PCB mounted
- •Bottom opening for easy maintenance
- •Pendant with cable suspension and quick mounting system
- •M6 bolt for M6 fastener
- •High-performance LGP sheet for uniform illumination
- •Energy-efficient LED with color rendering