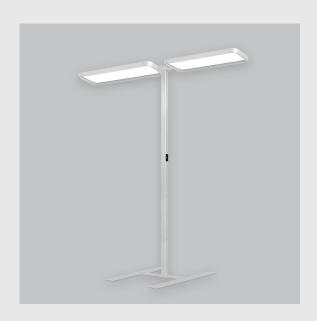

## Mayes D fixture has: •Luminaire housing of aluminium •Surface powder coat •SMD (Surface Mount Device) LED technology •Free standing luminaires •Minimalistic design

- •Numerous combinations of lamp head designs for a variety of desks
- Overflowing colours
- Soft light and shadow
- •Interpretation of the real environment light and colours
- •High colour rendering