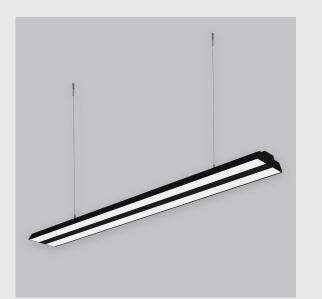

Xtreme 145 Peggy Prismatic has :

- Luminaire housing of extruded aluminium
- Surface powder coated
- LED PCB mounted on insert design with heat sink
- Snap-fit system and no visible screws
- Bottom opening for easy maintenance
- Pendant with cable suspension
- M6 bolt for M6 fastener
- Recessed mounted with tech zone
- Micro Prismatic Diffuser
- Uniform illumination and glare control
- Energy-efficient LED with color rendering