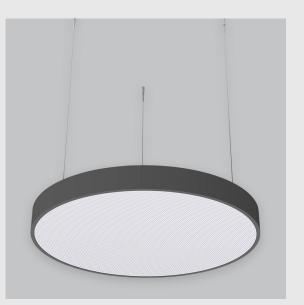

Disc Backlit fixture has :

- Luminaire housing of aluminium
- Disc light
- Surface powder coated
- LED PCB mounted
- Bottom opening for easy maintenance
- Pendant with cable suspension
- Quick mounting system
- M6 bolt for M6 fastener
- Round frame with disc emitting a circular glow
- Direct & clear LED illumination
- Direct yet diffused ambient shine
- High-performance Micro Prismatic Diffuser
- Energy-efficient LED with color rendering