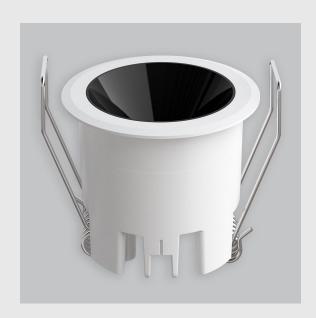

## Luke fixture has:

- Luminaire housing of die cast- aluminium
- Round recessed spotlight
- Surface powder coated
- COB (Chip on Board) technology
- Technology for maximum efficiency
- Zero multiple shadows
- LED with effective colour rendering
- Overflowing colours with soft light and shadow
- Interpretation of the real environment light and colors
- Finned heat sinks to dissipate heat and increase performance & lifespan
- High colour rendering