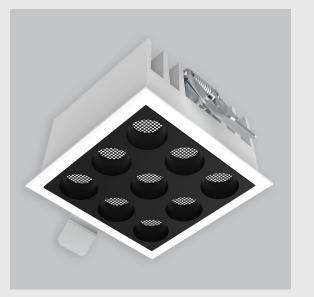

Alcon fixture has :

•Luminaire housing of die-cast- aluminium

•Recessed spotlight with effortless installation

•Honeycomb reflector

•SMD (Surface Mount Device) technology

•Technology for maximum efficiency

•Zero multiple shadows

•LED with effective colour rendering

•Overflowing colours with soft light and shadow

•Interpretation of the real environment light and colours

•High colour rendering