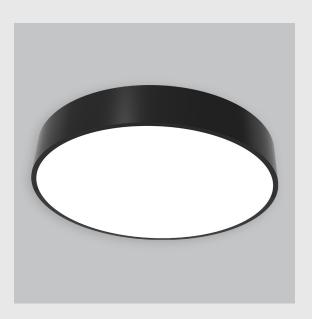

## Alina has:

- Round recessed surface downlighter
- Surface mounted with compact circular design
- Complements any and all rooms
- LED technology for maximum efficiency
- Zero multiple shadows
- LED with effective colour rendering
- CRI rating to render light more closely to object's true colours
- Vivid & accurate lighting effect