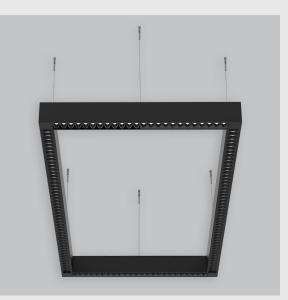

XTO Rectangle has :

- Luminaire housing of extruded aluminium
- Range of sizes and angle designs
- Application requirements in different fields
- Surface powder coated
- LED PCB mounted on insert design with heat sink
- Bottom opening for easy maintenance
- Pendant with cable suspension
- M6 bolt for M6 fastener
- Modular design with uniform illumination
- UGR less than 9
- Microstructure anti-glare optical lens
- Energy-efficient LED with color rendering