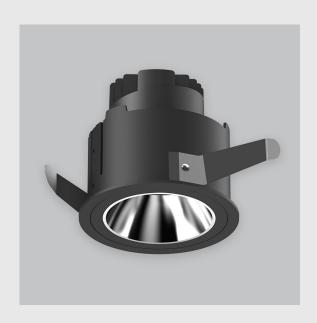

## Oculux Wall Washer fixture has:

- Luminaire housing of die-cast- aluminium
- Round recessed wall washer
- Surface powder coated
- COB (Chip on Board) technology
- Technology for maximum efficiency
- Zero multiple shadows
- LED with effective colour rendering
- Overflowing colours and soft light and shadow
- Interpretation of the real environment light
- Perfect longitudinal glare reduction
- Uniform light distribution
- No lateral light spill for superior wall wash applications
- High colour rendering