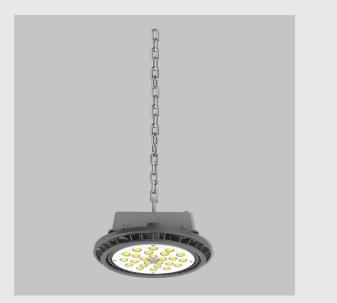

Alaska Highbay Light is :

•Perfect replacement for high voltage CFL and HID lamps

•Wide operating voltage

•Suitable for commercial & industrial uses

•Made in an extruded aluminium housing

•Lower power consumption than fluorescent lamps

•No UV radiation

•Wide beam angle of 110°

•Illuminates wider areas

•Used in workshops, factories, shopping malls, hospitals and assembly lines