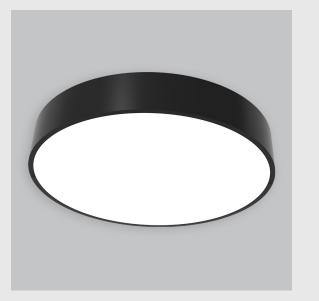

Alina has :

- Round recessed surface downlighter
- Surface mounted with compact circular design
- Complements any and all rooms
- LED technology for maximum efficiency
- Zero multiple shadows
- LED with effective colour rendering
- CRI rating to render light more closely to object's true colours
- Vivid & accurate lighting effect