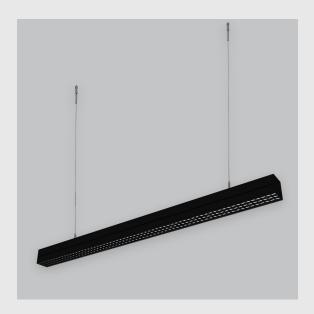

## **Available Filters**

- 1. Control = ON-OFF (FLICKER FREE)
- 2. CRI = >80
- 3. Lumen Type = Low
- 4. CCT (Colour Temperature) = 5700K
- 5. Mounting Type = Pendant
- 6. Material Colour = Black
- 7. Dimension = NA
- 8. Distribution = Direct
- 9. Life of LED = L70 @50,000h
- 10. Beam Angle = 90° 110°
- 11. Watt = 11W 20W
- 12. SDCM = SDCM = < 3

## Xtreme 70 Antiglare has:

- Luminaire housing of extruded aluminium
- A new concept on Louver Technology with high glare control
- Uniform illumination
- Energy-efficient LED with color rendering
- Visual comfort with panache
- Available in Matt Black, Matt White, Silver & Gun Metal Glossy
- Bottom opening for easy maintenance
- Pendant with cable suspension