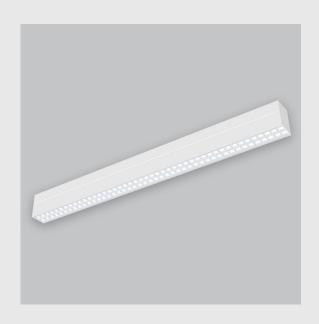

Viraj 70 sleek and slim linear fixture has:

- Luminaire housing of extruded aluminium
- No visible screw
- Snap-fit system
- No visible screw and Surface powder coated
- LED PCB mounted on insert design with heat sink
- Bottom opening for easy maintenance
- Pendant with cable suspension
- M6 bolt for M6 fastener
- High-performance PMMA & Micro Micro Prismatic Diffuser
- Energy-efficient LED