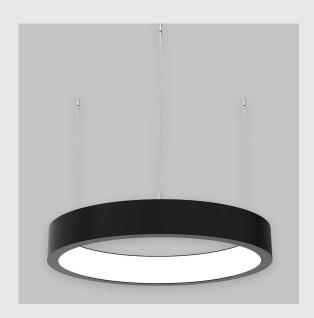

## Aura Ring fixture has:

- Aura inner lit ring
- Luminaire housing of aluminium
- Surface powder coated
- LED PCB mounted
- Bottom opening for easy maintenance
- Pendant with cable suspension
- Quick mounting system
- M6 bolt for M6 fastener
- Unik inner lit ring
- Creates a beautiful scenery of lighting
- Uniform illumination
- Energy-efficient LED with color rendering