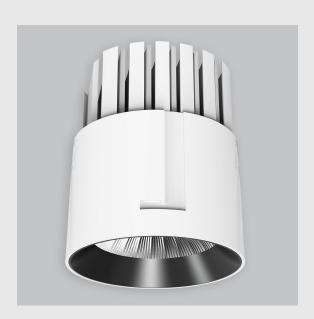

## GE Downlighter has:

- •Luminaire housing of die cast- aluminium
- •Round recessed spotlight
- •Effortless installation
- Surface powder coat
- •COB (Chip on Board) technology
- •Technology for maximum efficiency
- •Zero multiple shadows
- •LED with effective colour rendering
- •Lets objects show their original colours with soft light and shadow
- •Interpretation of the real environment light
- •Reflective cover
- •Finned heat sinks to dissipate heat and increase performance