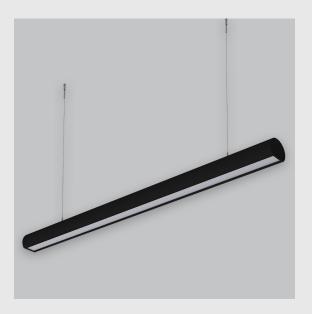

Daisy Cresent Lens sleek linear fixture has:

- Surface powder coated
- Snap-fit system and no visible screw
- Deep recessed lens
- Beam angles ranging from 30°/50°/80°
- Luminaire housing of extruded aluminium
- LED PCB mounted on insert design with heat sink
- Bottom opening for easy maintenance
- Pendant with cable suspension
- M6 bolt for M6 fastener
- Energy-efficient LED with color rendering